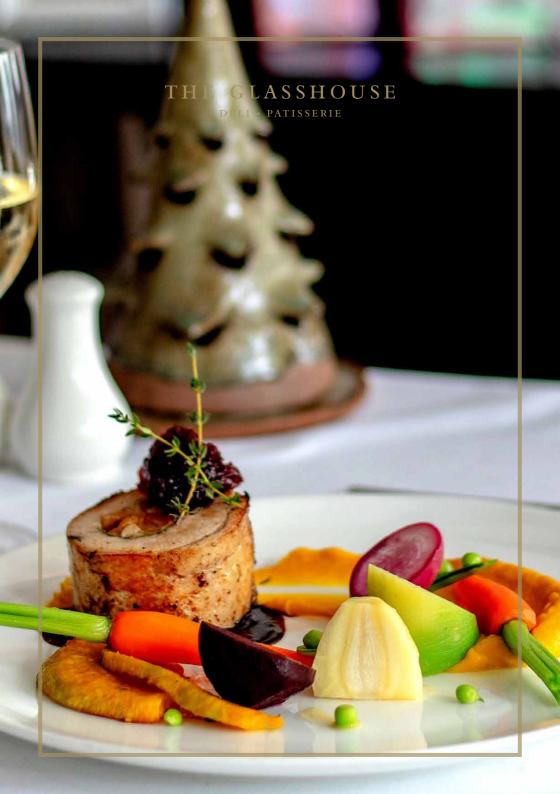

### MAIN

Grilled Pork Loin

Kampot Green Pepper Sauce, Pumpkin Puree, Grilled Shallot, Bacon Whisky Marmalade

or

Roasted Miso Lemongrass Marinated Seabass

Caper Lemon Butter Sauce, Cauliflower Puree, Braised Green Beans, Fresh Arugula